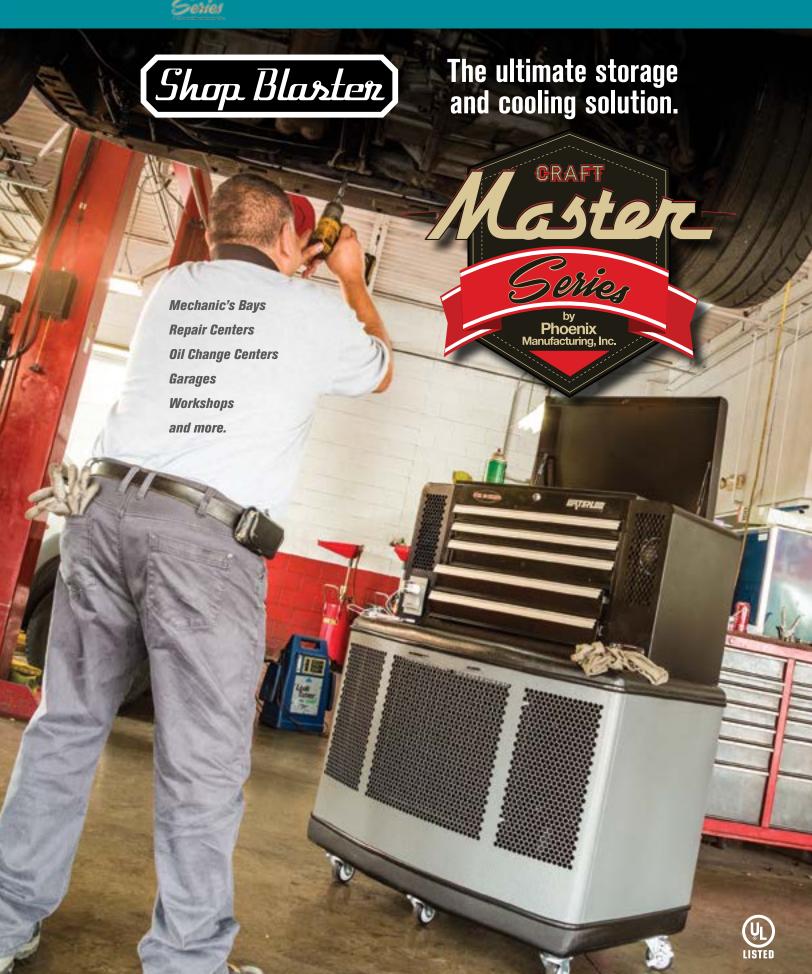

# **KEEP YOUR COOL**

## with the industrial grade **Shop Blaster** workstation

This Storage / Cooling solution can be utilized anywhere professionals use tools to earn a living or spin a craft. The heavy duty Waterloo® 5 drawer toolbox is built to last, increase productivity and efficiency. Easily store, retrieve and organize professional tools and equipment while solving your cooling needs.

### Storage & cooling solutions for your industry

flight bays
airplane hangers,
manufacturing areas,
maintenance areas,
open bay service shops,
garages,
tech & career schools.

Wherever hard-working professionals are using tools – in manufacturing, maintenance, vehicle repair and more – they're relying on the Shop Blaster to store, organize and secure the valuable investment they have in their tools.

If you're looking for a heavy-duty, industrial grade workstation that will stand up to your toughest use, check out the new professional *Shop Blaster.* It's designed for discriminating professionals who need high-quality tool storage or the DIY'er who desires the best tool storage or cooling unit that money can buy.