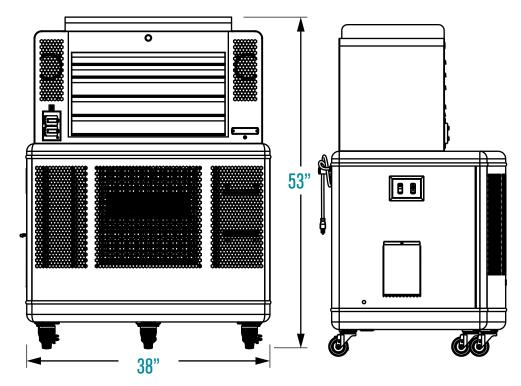

#### This unique product consists of:

- A 5 drawer Waterloo® tool box
- Locking drawers with 50lb ball bearing drawer slides
- 2 "rocking" speakers
- FM stereo radio
- Bluetooth capability
- MP3 compatibility
- Lit display
- USB plug in
- 120v convenience outlet
- A powerful evaporative air cooler for effective cooling
- 5 yr warranty on bottom pan; 3 yr. warranty on 1/2 HP, 2 speed motor
- Heavy duty casters for mobility
- UL listed

- 1,500 actual cfm air delivery
- 72" Power cord
- Durable powder coat paint finish
- Rigid Media for high efficiency cooling
- Garden hose adapter included for continuous fill
- 10.5 gallon water reservoir.

| MODEL # | H.P. | ELECTRICAL | WATER CAPACITY | AREA COOLED  | HEIGHT | WIDTH | DEPTH | UNIT (LBS.) | SHIP (LBS.) |
|---------|------|------------|----------------|--------------|--------|-------|-------|-------------|-------------|
| SB5100  | 1/2  | 120 V      | 10.5 Gal       | 1000 Sq. Ft. | 52"    | 38"   | 28"   | 278         | 325         |