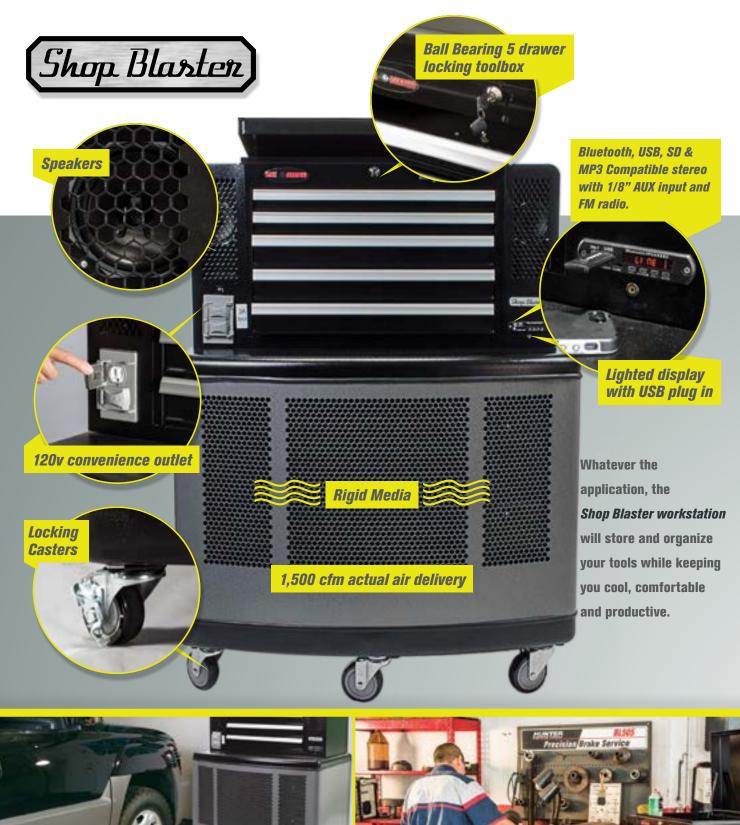

This powerful ½ HP cooler is ruggedly

built and comes ready to operate right out of the box. Heavy duty casters give it mobility for hassle free spot cooling wherever you need it.

This unit includes a convenience outlet for charging any tool or phone on the spot. Not only does the unit keep you cool, store your tools, and provide a charging port, it also can rock your world with sound. The stereo is MP3 compatible with both blue tooth compatibility and FM radio, or for your own music it has a USB port.

#### This unique product consists of:

- A 5 drawer Waterloo® tool box
- Locking drawers with 50lb ball bearing drawer slides
- 2 "rocking" speakers
- FM stereo radio
- Bluetooth capability
- MP3 compatibility
- Lit display
- USB plug in
- 120v convenience outlet
- A powerful evaporative air cooler for effective cooling
- 5 yr warranty on bottom pan; 3 yr. warranty on 1/2 HP, 2 speed motor
- Heavy duty casters for mobility
- UL listed

- 1,500 actual cfm air delivery
- 72" Power cord
- Durable powder coat paint finish
- Rigid Media for high efficiency cooling
- Garden hose adapter included for continuous fill
- 10.5 gallon water reservoir.